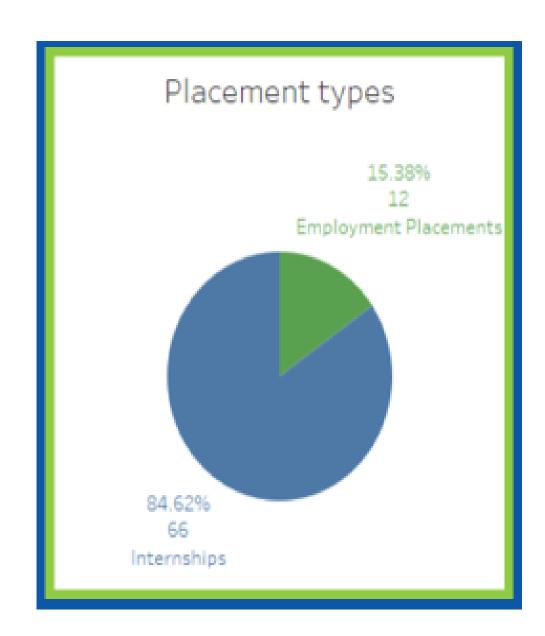

#### Placements:

→ 78 placements

33

#### Placements by School:

- → EHHS = 63 placements
- → Synergy = 15 placements