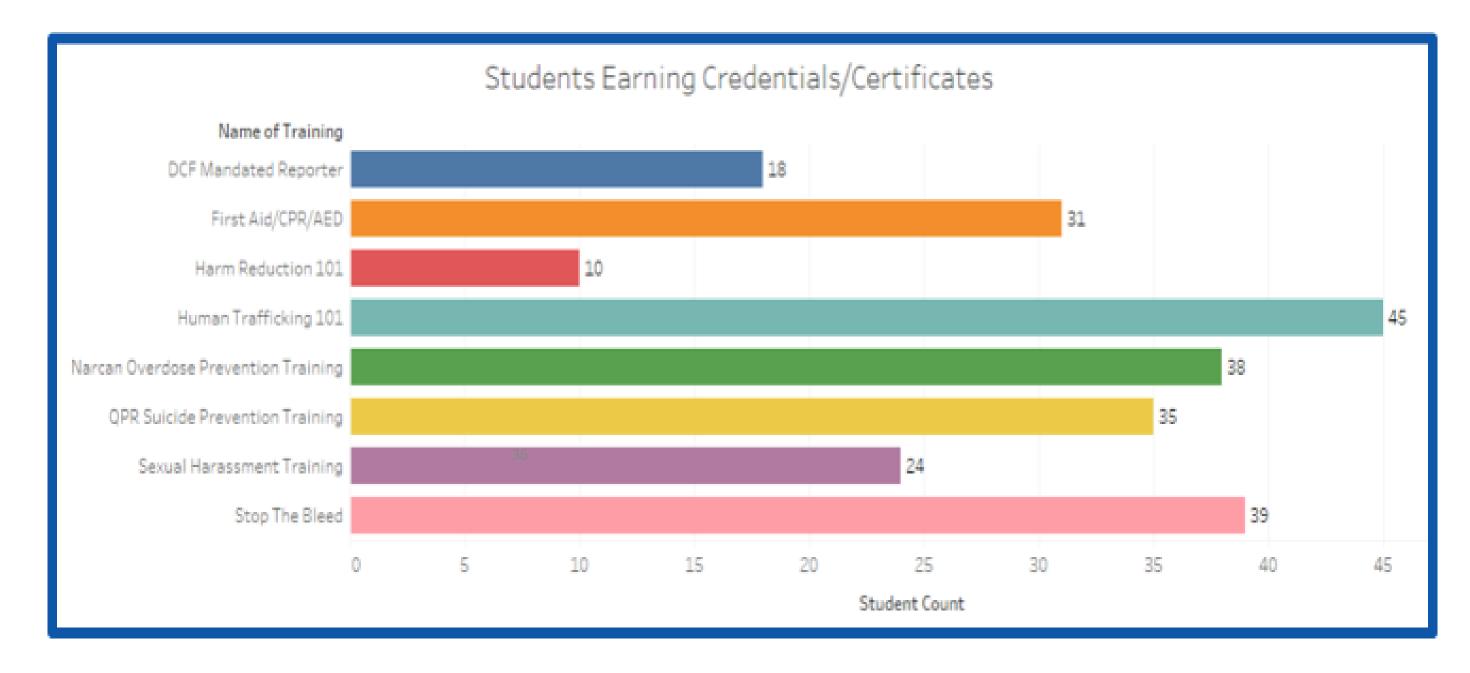

#### Outcomes:

- → 66 individual students earned at least one certificate of completion
  - Across 215 instances of certificates of completion (those 66 students earned a combined 215 certificates of completion)
- → 31 students earned at least one IRC

### **Training Breakdown**